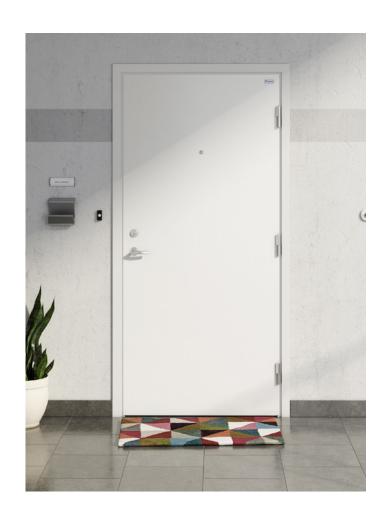

## Momec Security Door RC3

RC3 is a fireproof security-rated apartment door.

The frame and door leaf can be delivered in any RAL color.

The door leaf is supplied as standard in galvanized steel and powder coated. It can also be delivered in PVC-coated steel.

Sizes: 9x21, 10x21

## Certified by RISE (Borås, Sweden):

**RESISTANCE CLASS:** SS-EN 1627:2011 RC3

FIRE CLASS: El<sub>2</sub>30 EW60 according to SS EN 16034

SOUND REDUCTION: Rw 33, 40 dB

**CORROSIVITY CLASS:** C1-C3 according to SS-EN ISO 12944-2